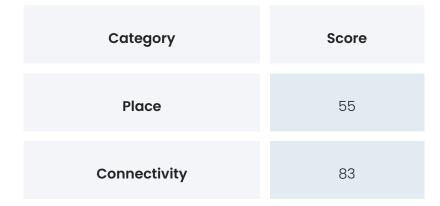

### PROJECT PROPSCORE

Propscience uses a unique and highly proprietary algorithm to arrive at Propscores for every project it covers. This score is calculated out of 100 points. Through our detailed research we gather over 500 data points of information about each project. These data points are broken down into categories (mentioned below). An individual score is arrived at for each category and then a combined project Propscore is given. The purpose of the Propscore is to help you evaluate the distinct value you can hope to derive from each aspect of the project.

| Infrastructure    | 78     |
|-------------------|--------|
| Local Environment | 70     |
| Land & Approvals  | 50     |
| Project           | 64     |
| People            | 56     |
| Amenities         | 42     |
| Building          | 53     |
| Layout            | 68     |
| Interiors         | 53     |
| Pricing           | 40     |
| Total             | 59/100 |
|                   |        |